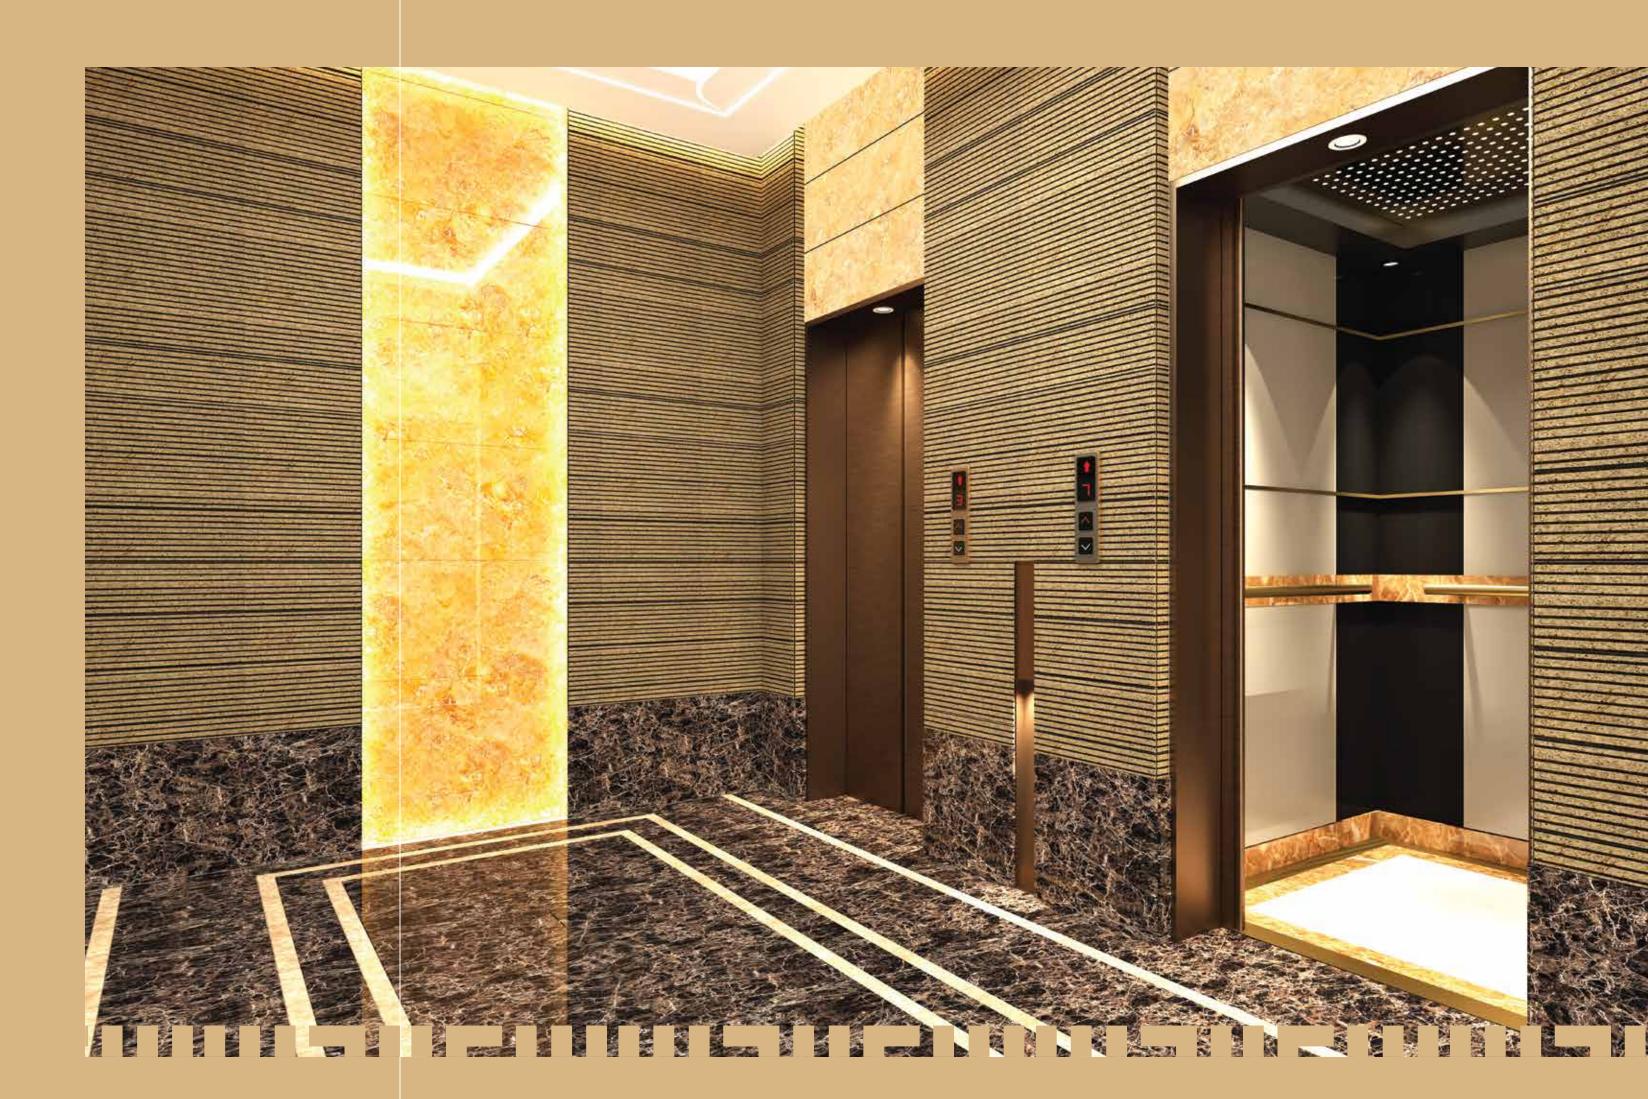

## FAST AND SPEEDY LIFTS

As you walk inside the building, the first thing you see are the intricately designed escalators that not only help you travel to your floor quickly, but also contribute to the aesthetics.