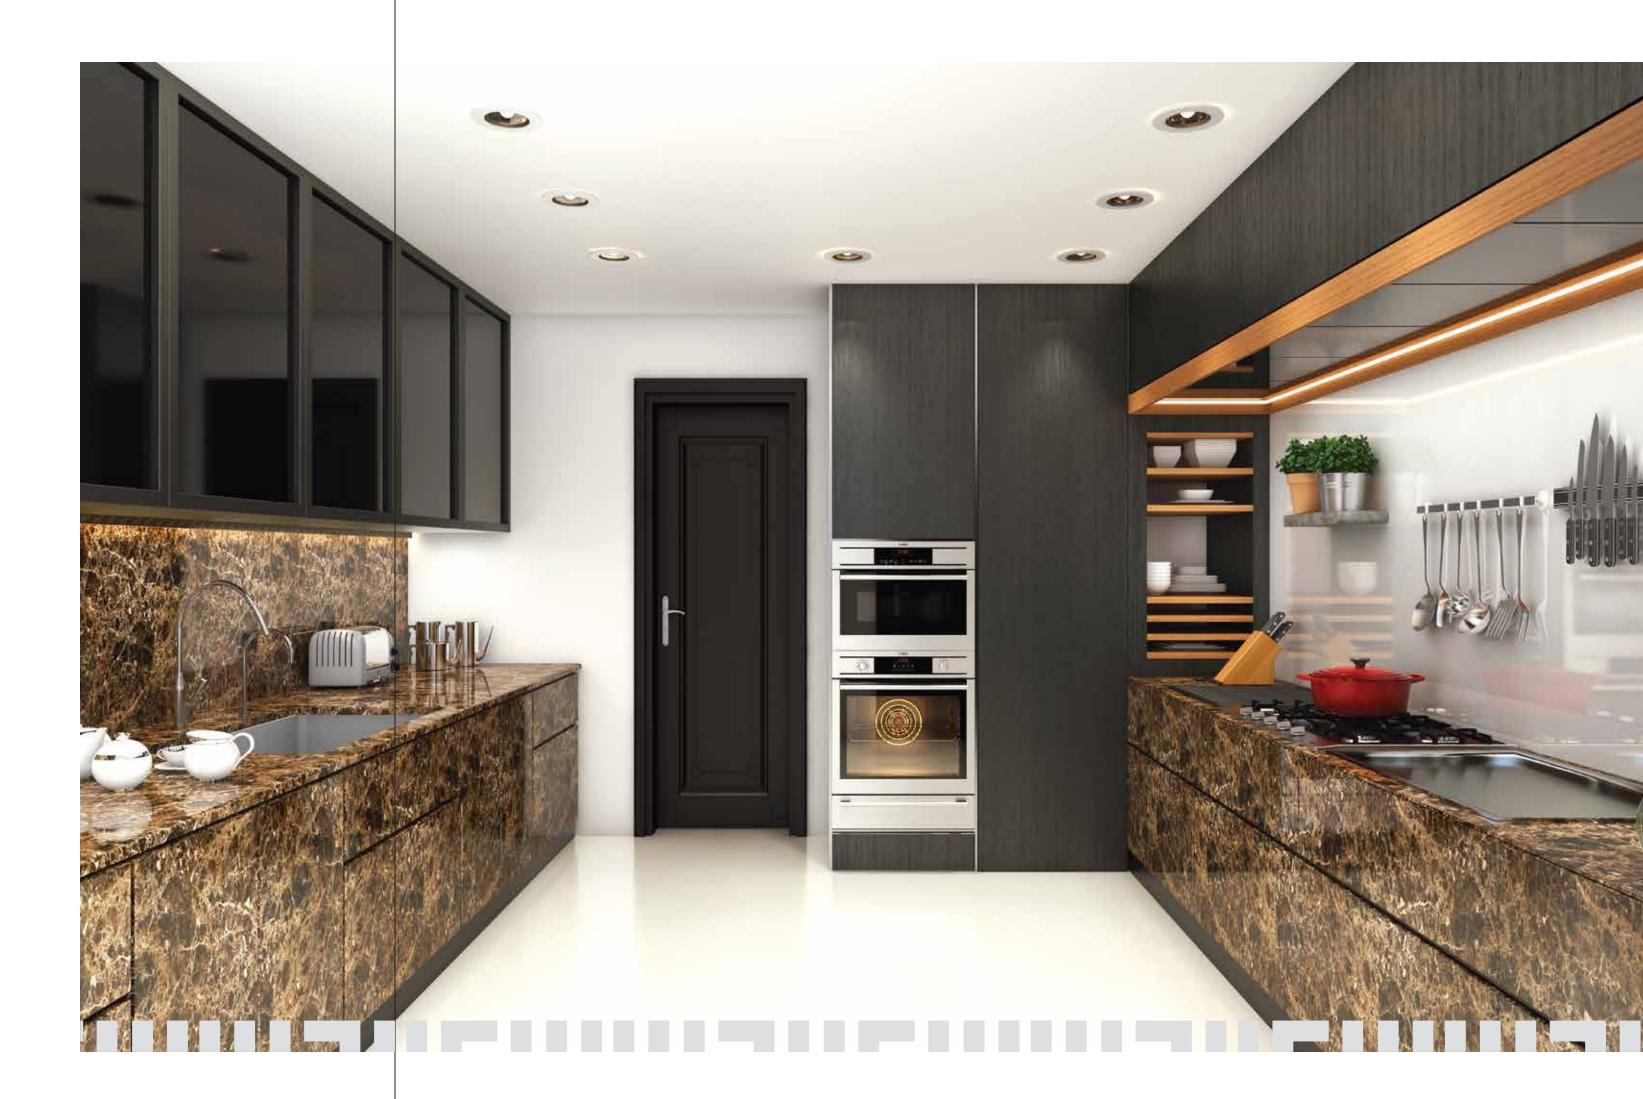

## BRING IN YOUR CULINARY SKILLS

In the kitchen, you can cook up a quick meal or enjoy a cup of hot tea at your leisure. A well-fitted kitchen has all the appliances that contribute to the overall relaxing environment.

## KITCHEN

Who doesn't like to serve their loved ones with freshly cooked food? Enjoy the entire experience in the kitchen, which brings functionality and elevates the design element, bringing in true joy.