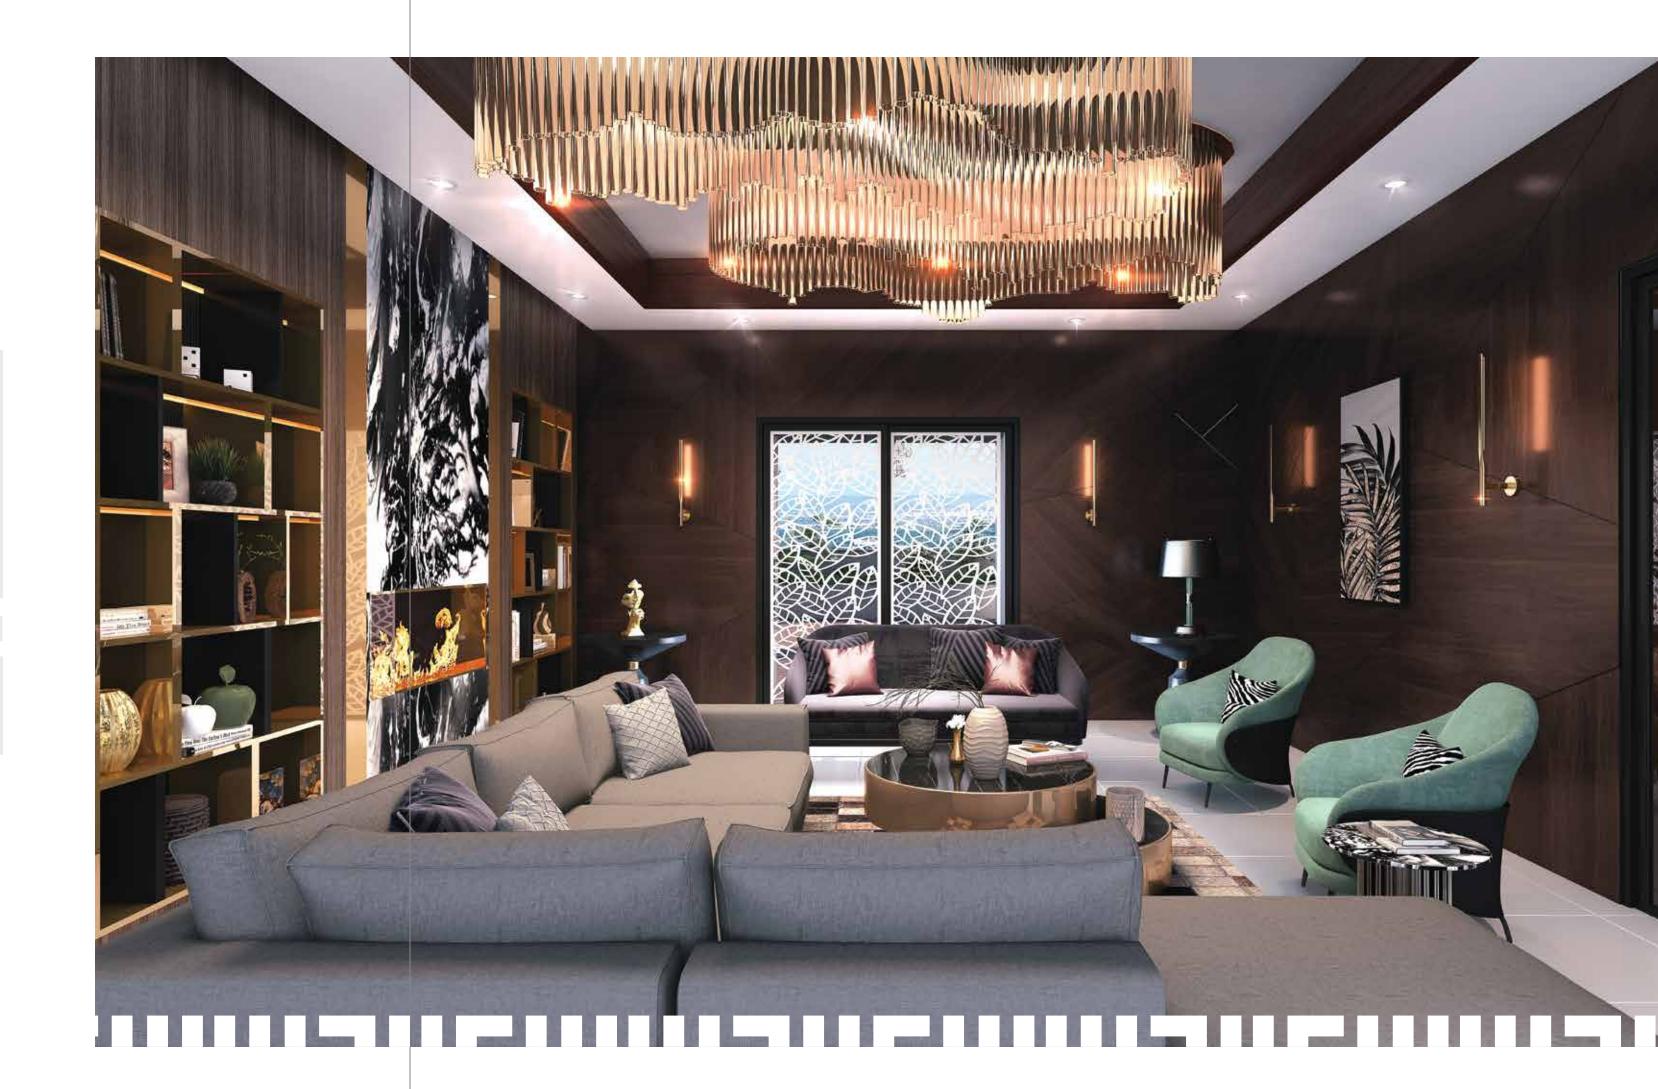

## AESTHETICALLY PLEASING LOUNGE

Allowing natural light, the living area is specifically designed to heighten the sense of exuberance and grace.

## REAWAKENING THE INTELLECTUAL SOUL

Who doesn't like to read books in a quiet corner of your house? What if there is a separate room dedicated for this purpose? Enjoy a quiet reading time in the study.