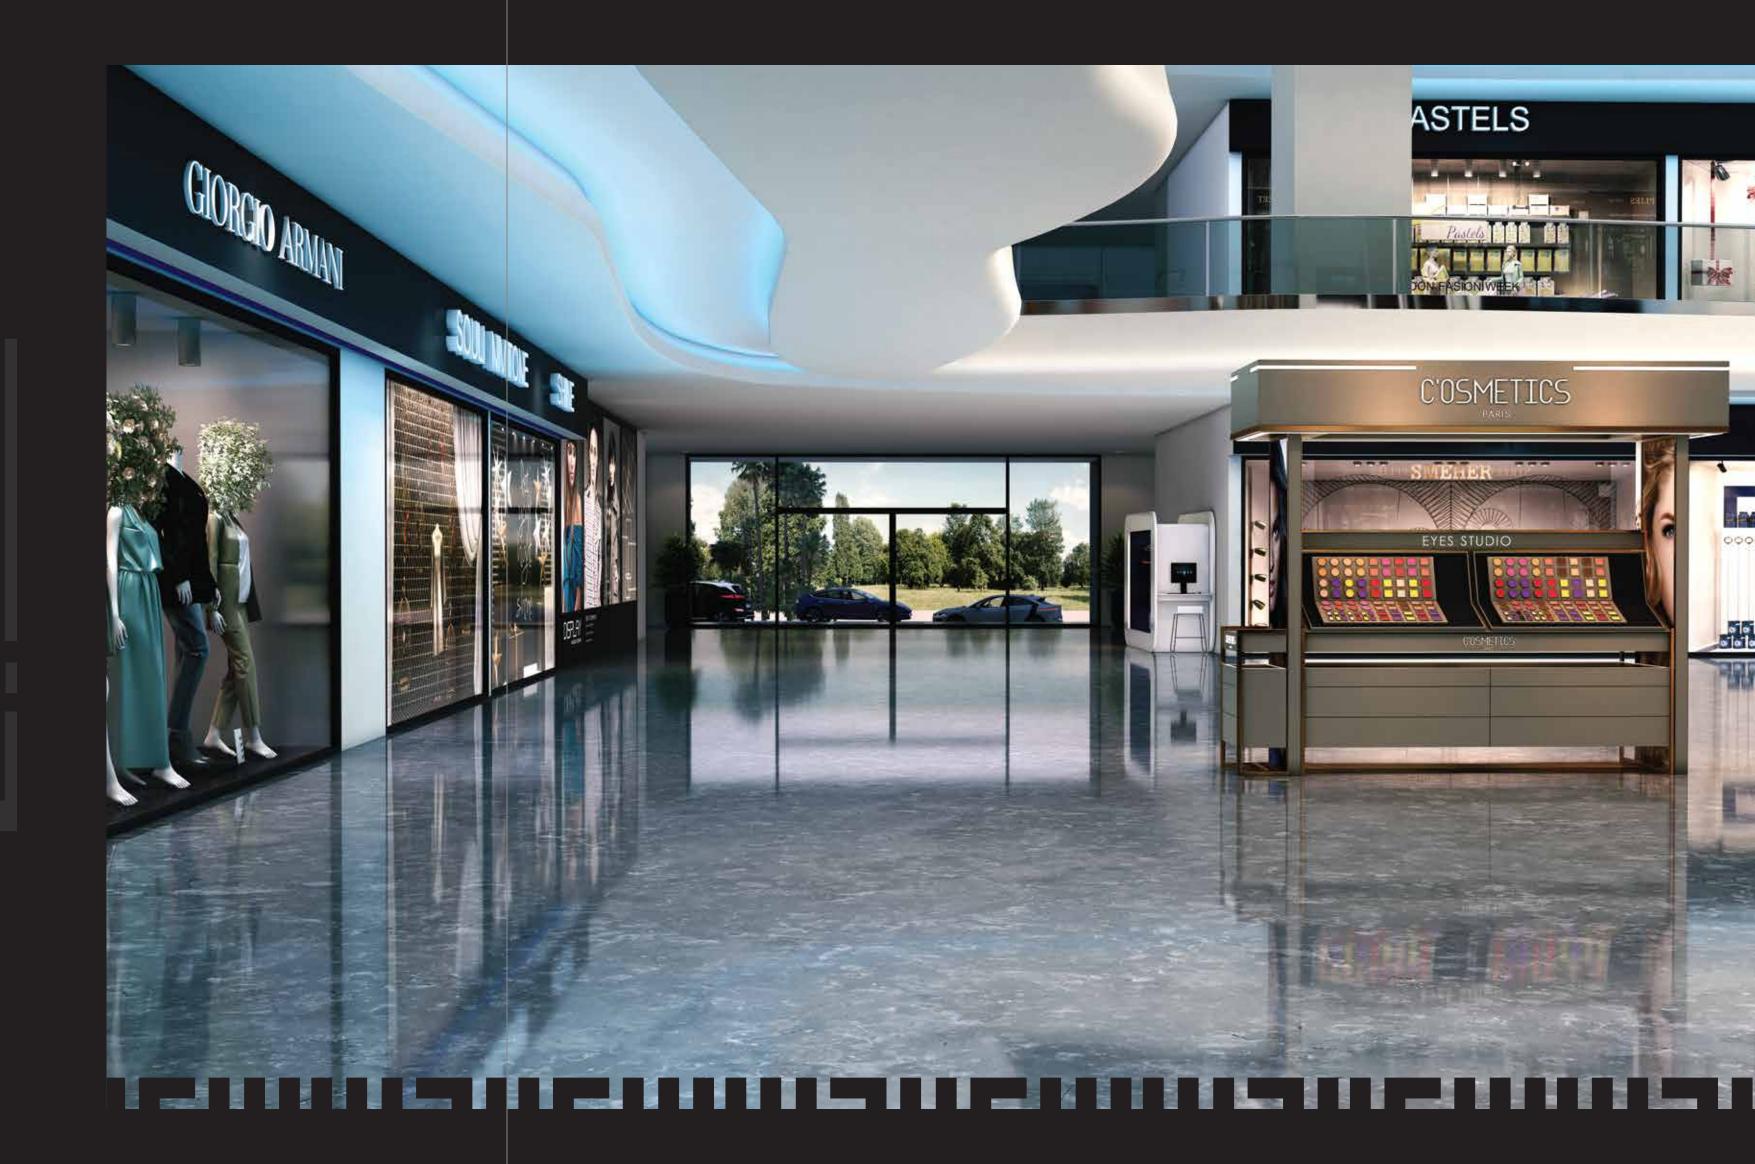

## GRAND ATRIUM

The Grand Atrium does not only feature skylights and open space, it is a place where the customers get to view all the floors of the stunning shopping mall.