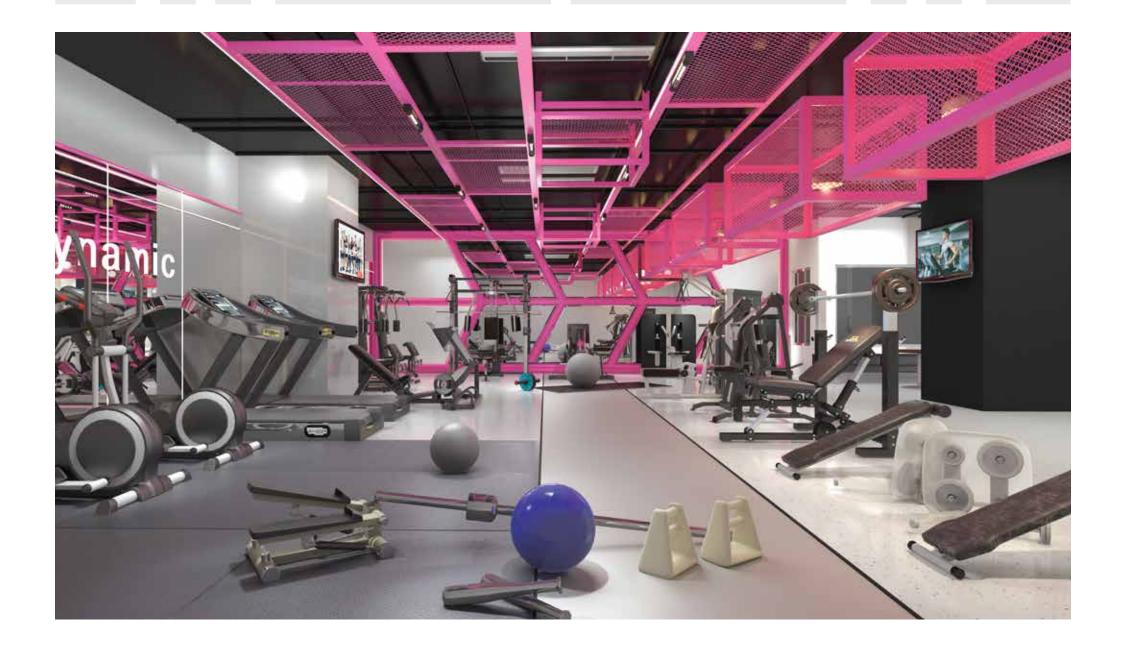

## A LADIES-SPECIFIC FITNESS STUDIO

Feel comfortable in flexing your muscles at the exclusive gymnasium specially meant for ladies. Equipped with modern machines, you can keep your fitness levels well-maintained.