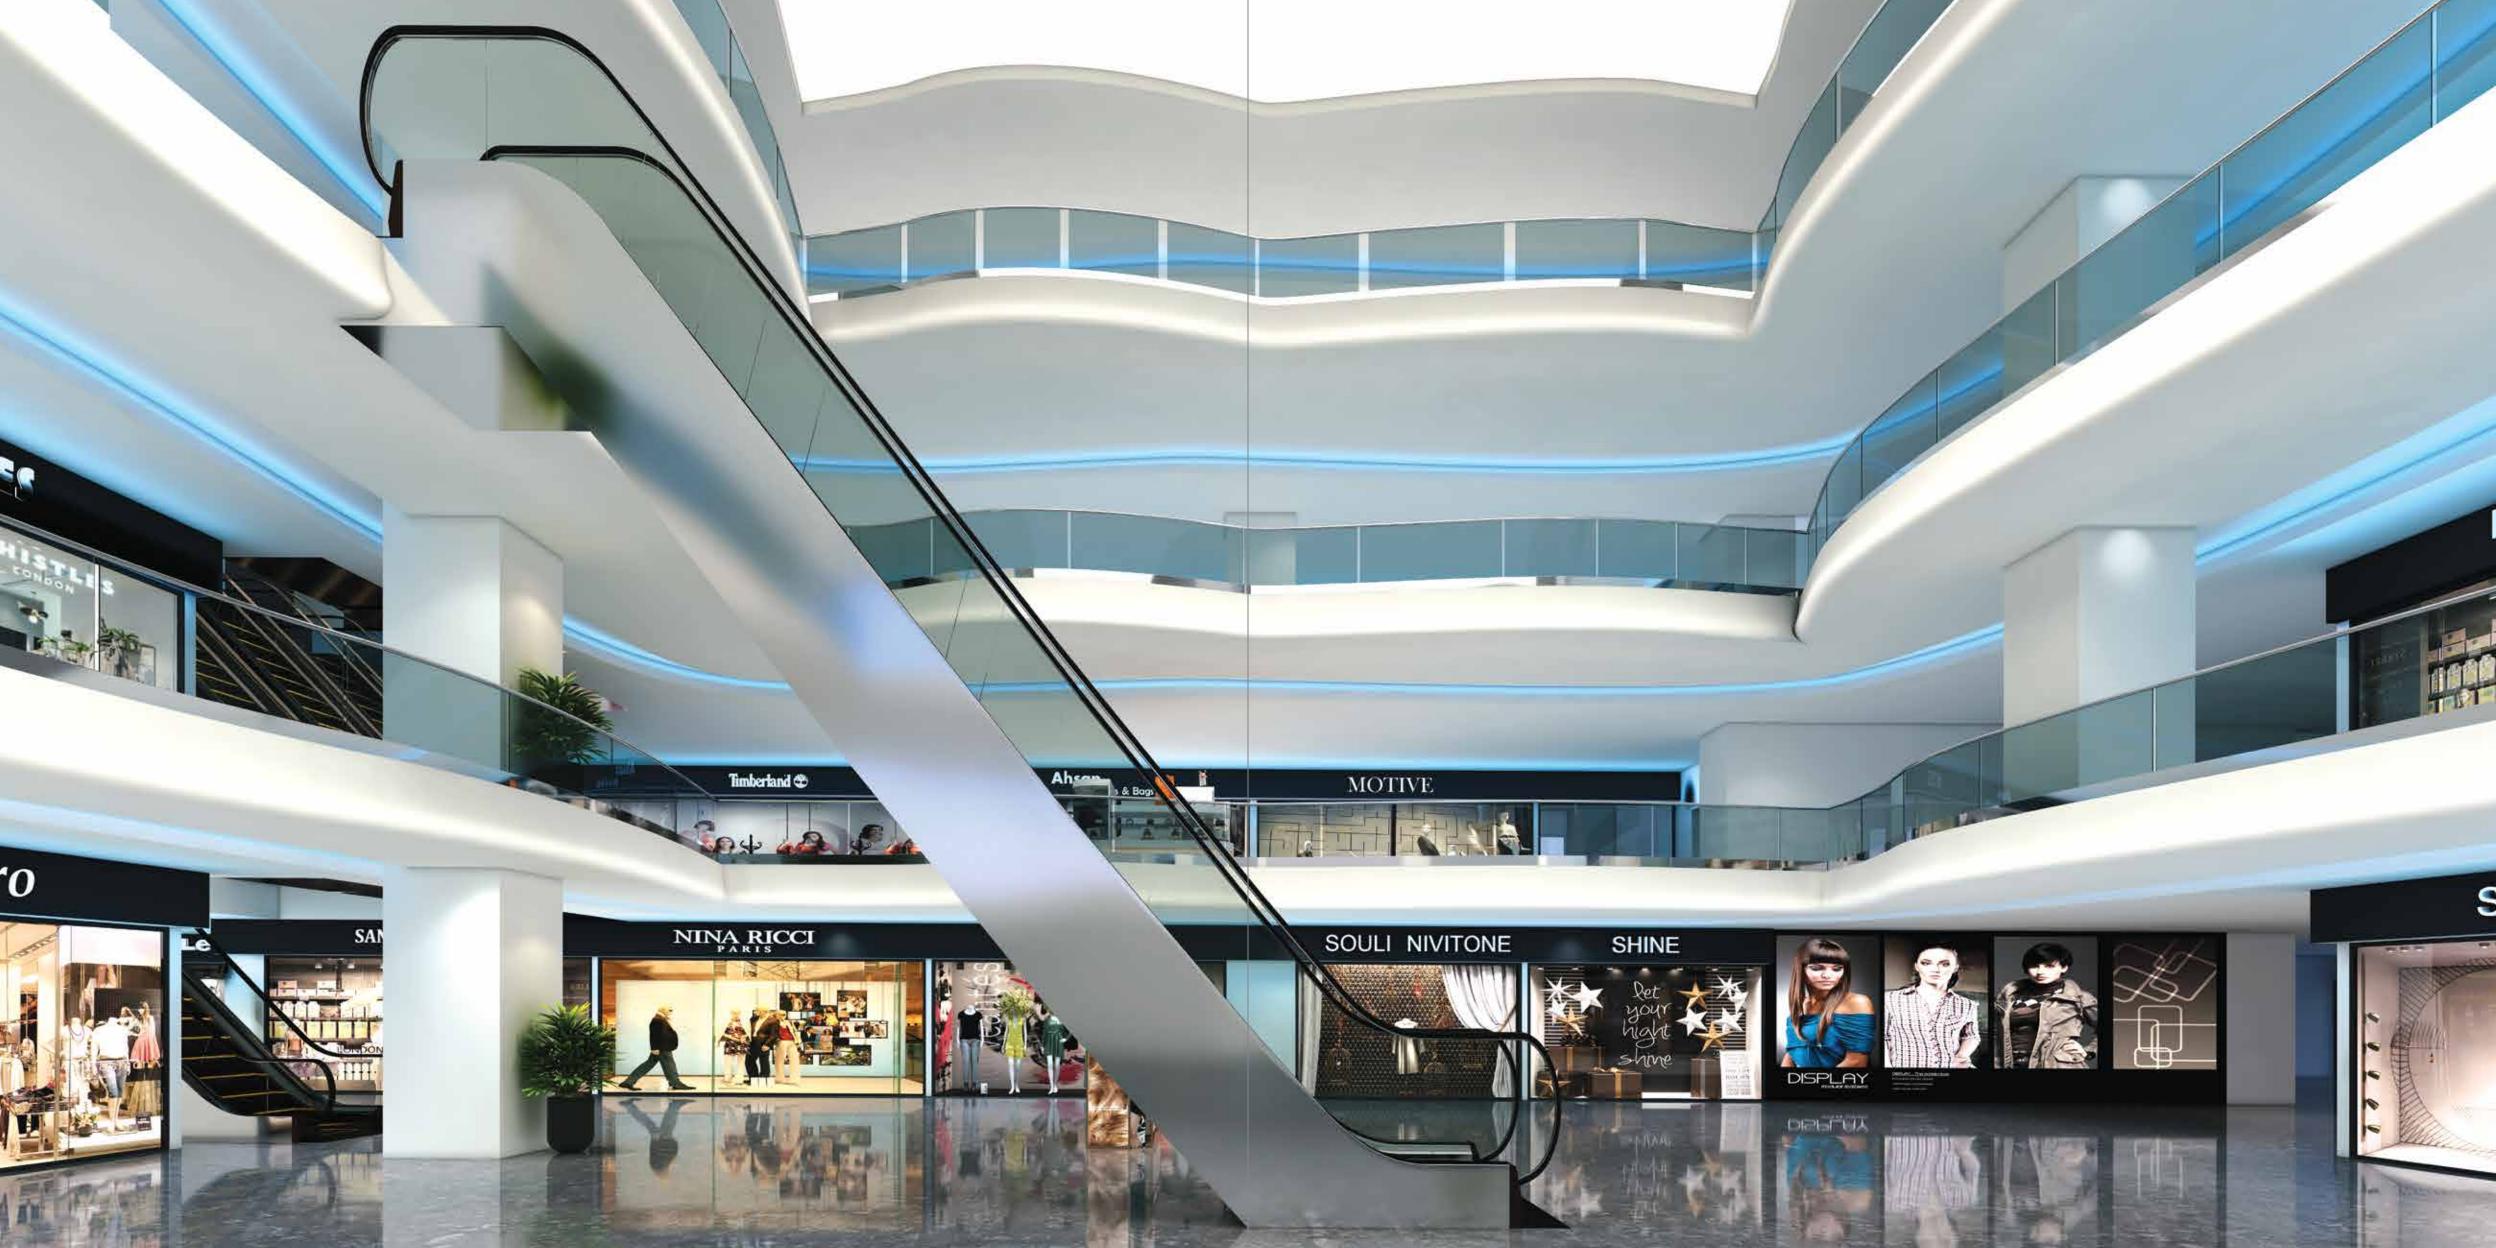

## GRAND ATRIUM

The Grand Atrium does not only feature skylights and open space, it is a place where the customers get to view all the floors of the stunning shopping mall.