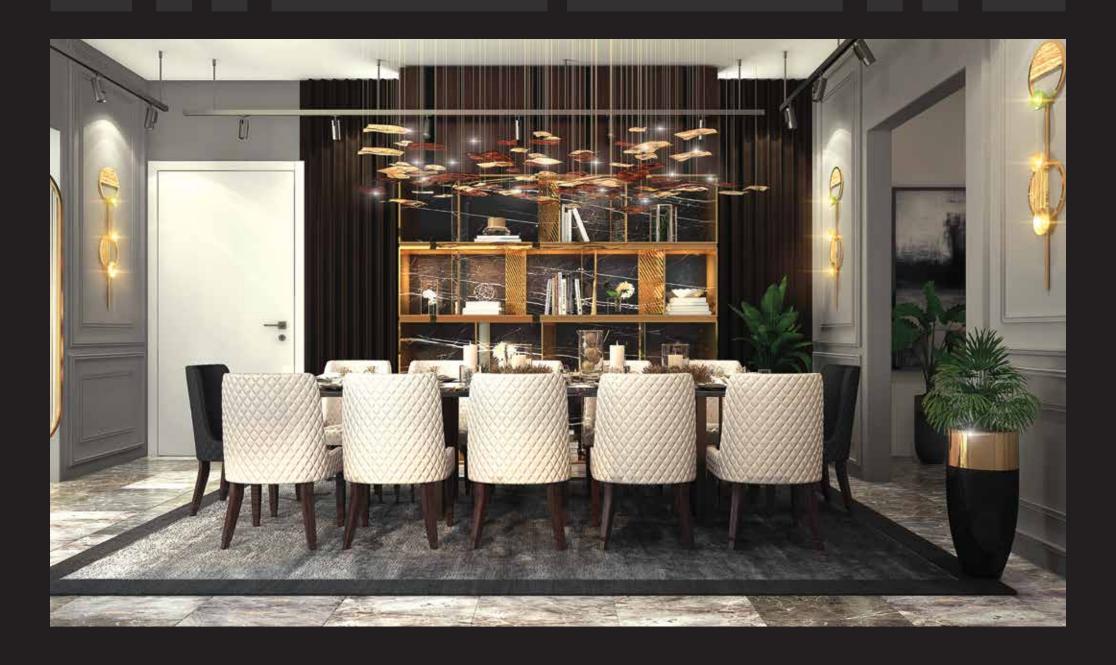

## ENJOY MEALS TOGETHER

A cozy dining area make sure that you enjoy both the food and the company. Beautiful light fixtures adorn the walls and ceilings and the expansive space contribute to the overall design of the building.