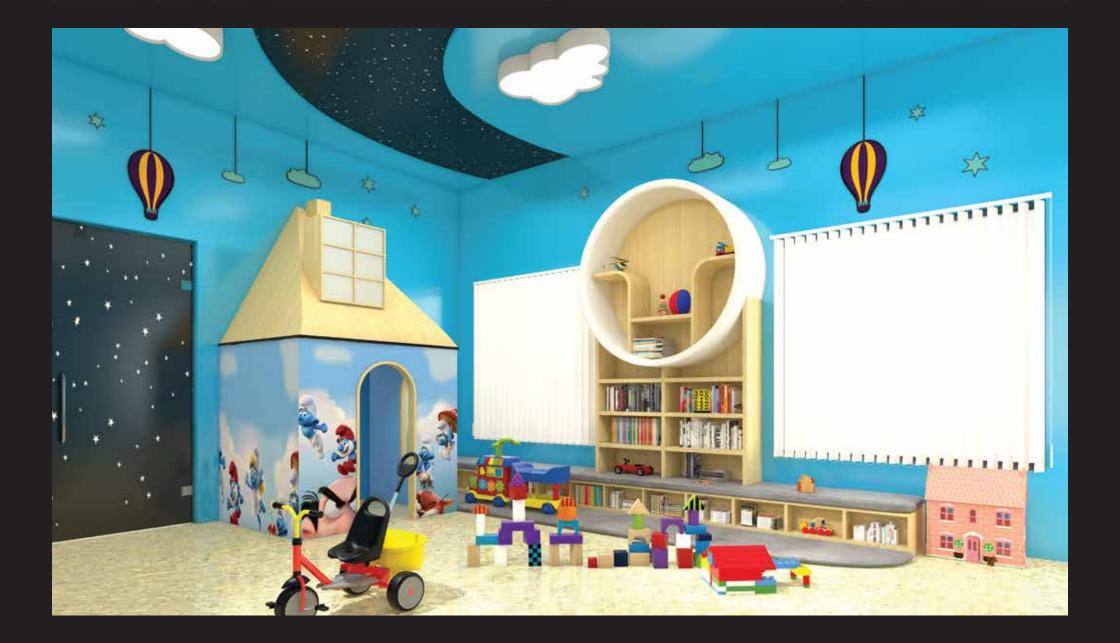

## SEPARATE DAY CARE FACILITY

Allow your child to enjoy the day care facility while you shop at the mall. Qualified baby-sitters keep your child engaged in fun-filled activities.