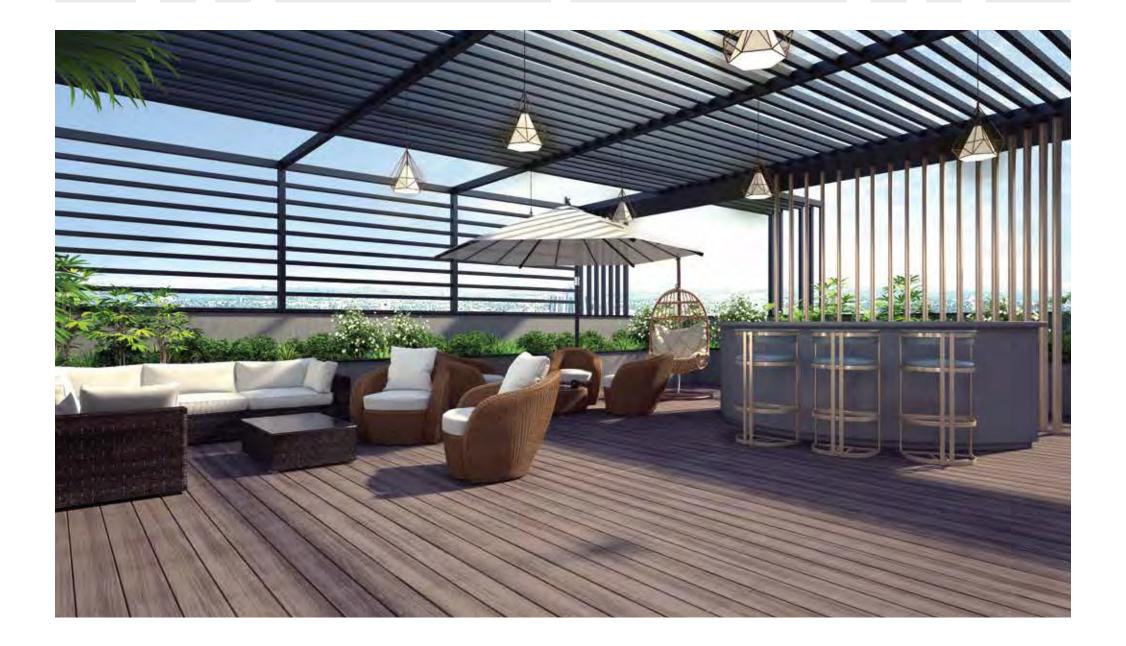

## AMAZING VIEWS FROM THE BALCONY

Equally benefit from the outdoors through your balcony. The scenic views of the Margalla Hills can be seen from the balcony.