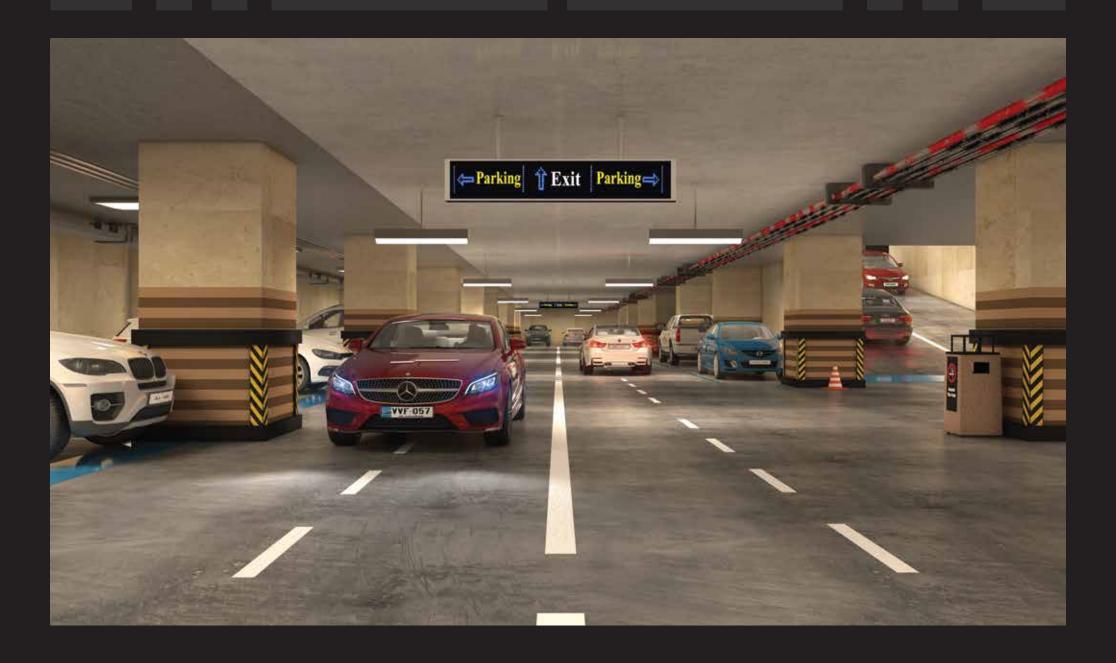

## SECURE CAR PARKING

You can confidently park your vehicle in the dedicated car parking space.
Tight security ensures zero theft and robbery.