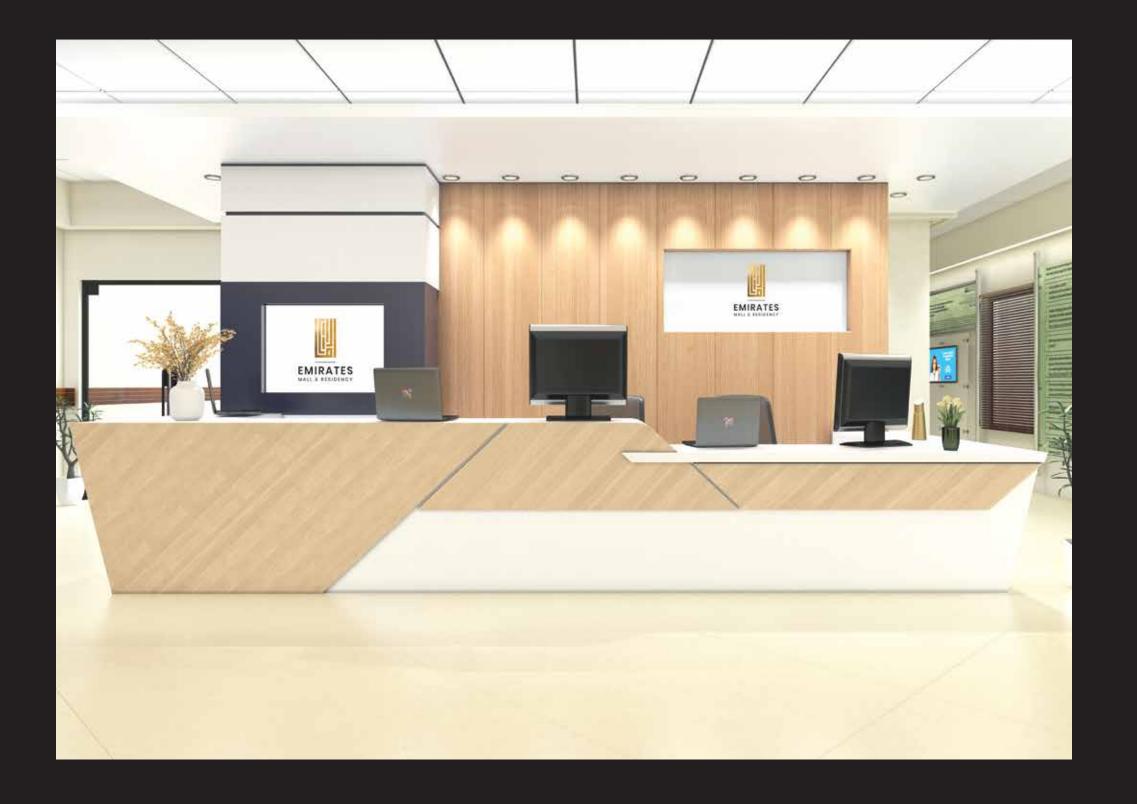

### COMFORTABLE WAITING AREA

The waiting area at the hospital ensures the patients are comfortable. Waiting for your turn becomes less taxing as the ambiance of the reception area is pleasant.