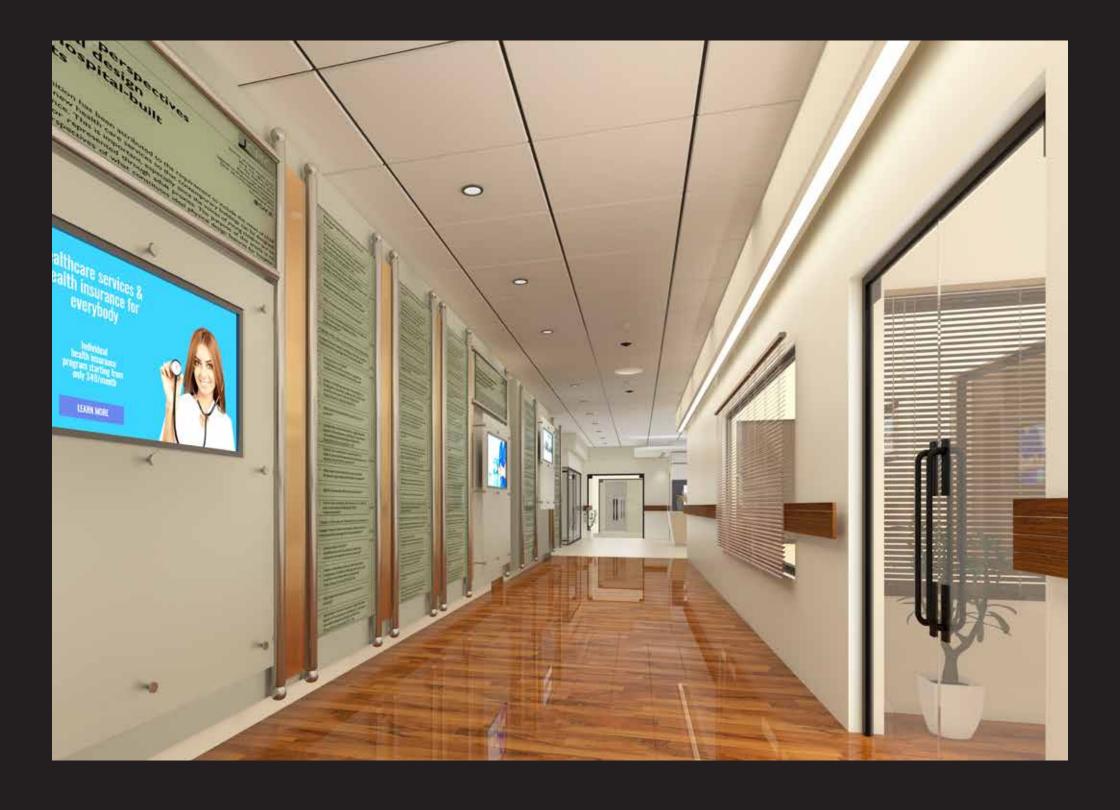

## WIDE CORRIDOR

The passageways create a seamless transition maintaining a natural flow. Specialized clinics are placed at either side of the hallway, making the whole experience easy and convenient.