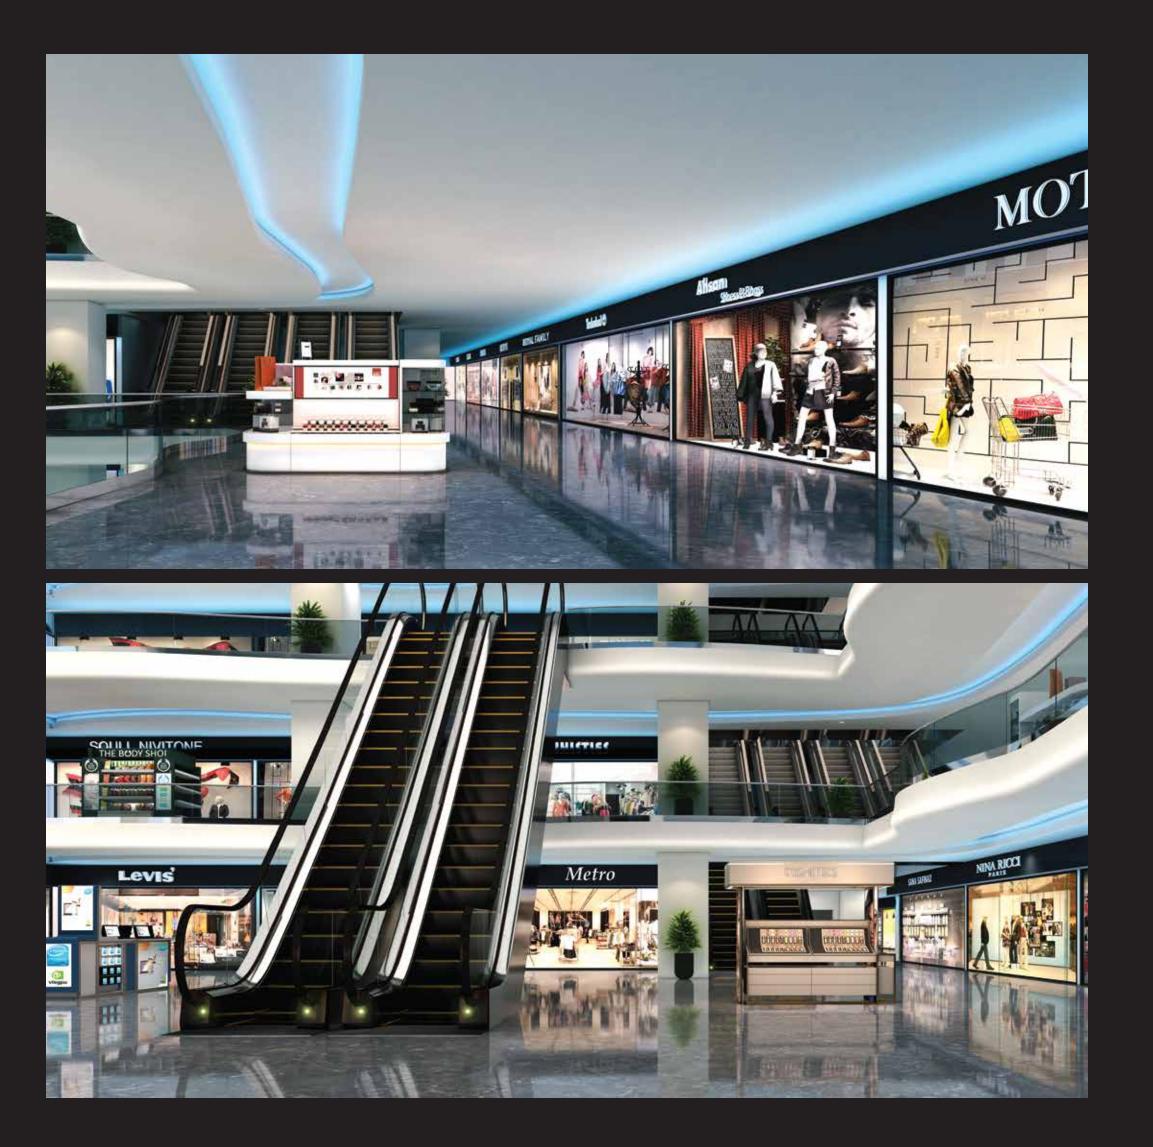

# BEGIN YOUR GOLDEN SHOPPING EXPERIENCE

Explore the world of shopping through wide, open and inviting corridors. The arrangement of shops on both sides of the passageway make it easier for you to find the brand of your choice.

## AN OPEN DISPLAY

Each branded store is designed carefully, keeping in mind the international design standards. The products are widely displayed through glass walls and open racks.

## BEAUTY AND STYLE GO HAND IN HAND

Spacious and stylish, the ultra-modern shop interiors are aesthetically designed, ensuring maximum space for product display and ample room for visitors to conveniently move around.