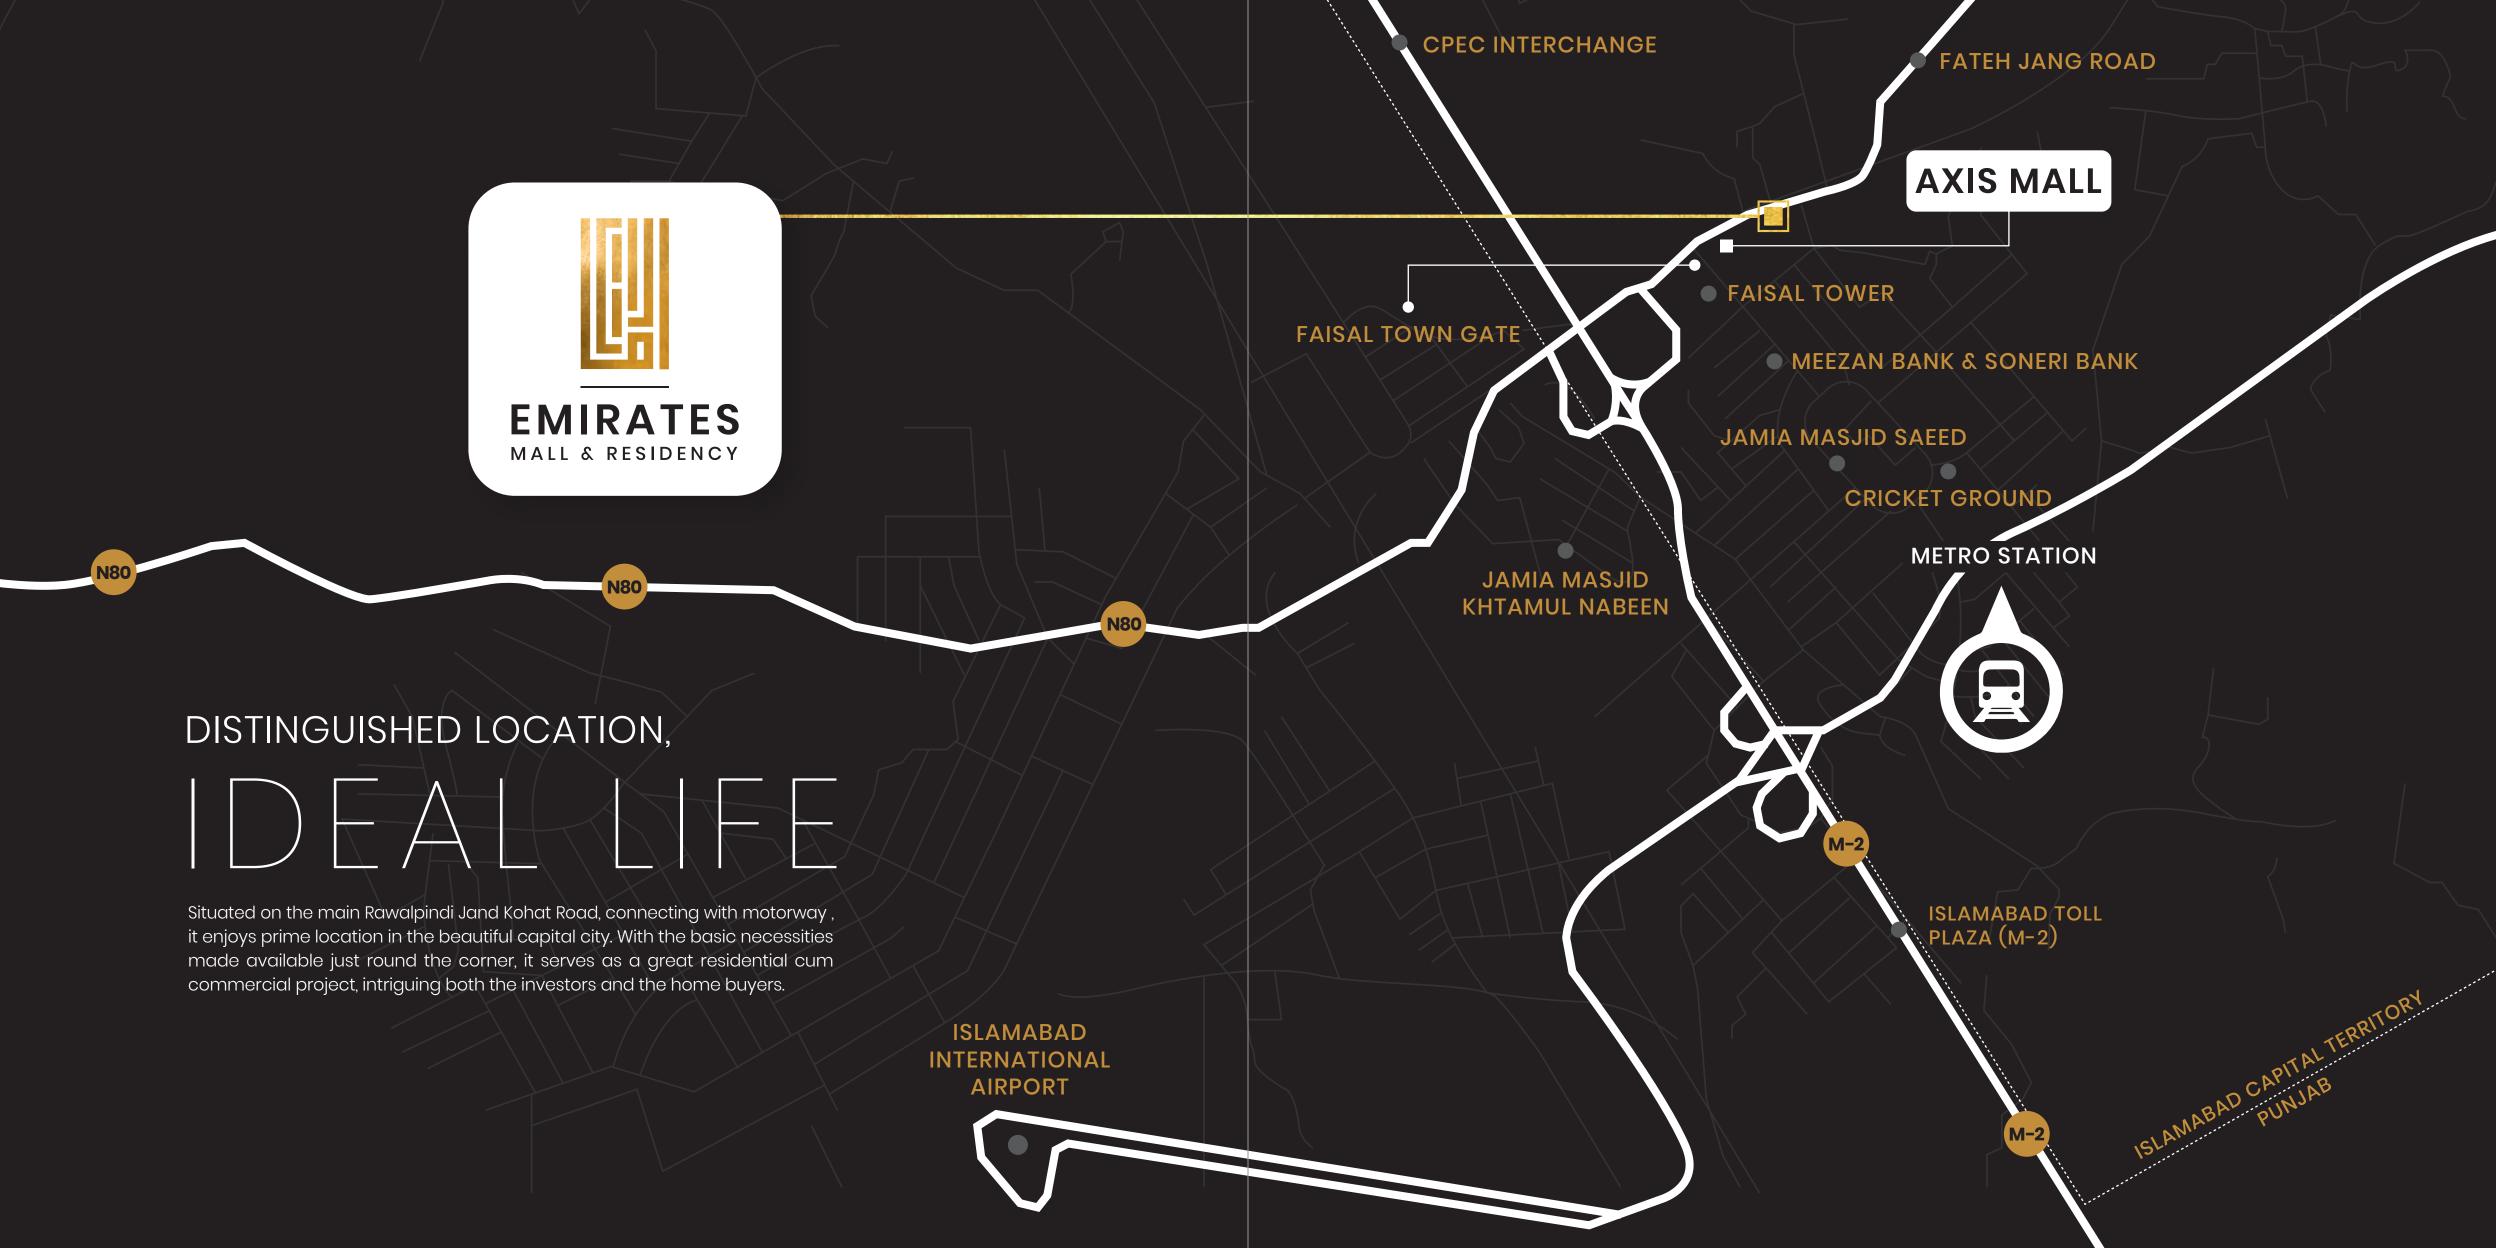

VISUALIZED BY

Site Office: Plot No. 5, Faisal Town, (F-18) Tarnol Fateh Jang Road, N-80, Near New Islamabad Int. Airport