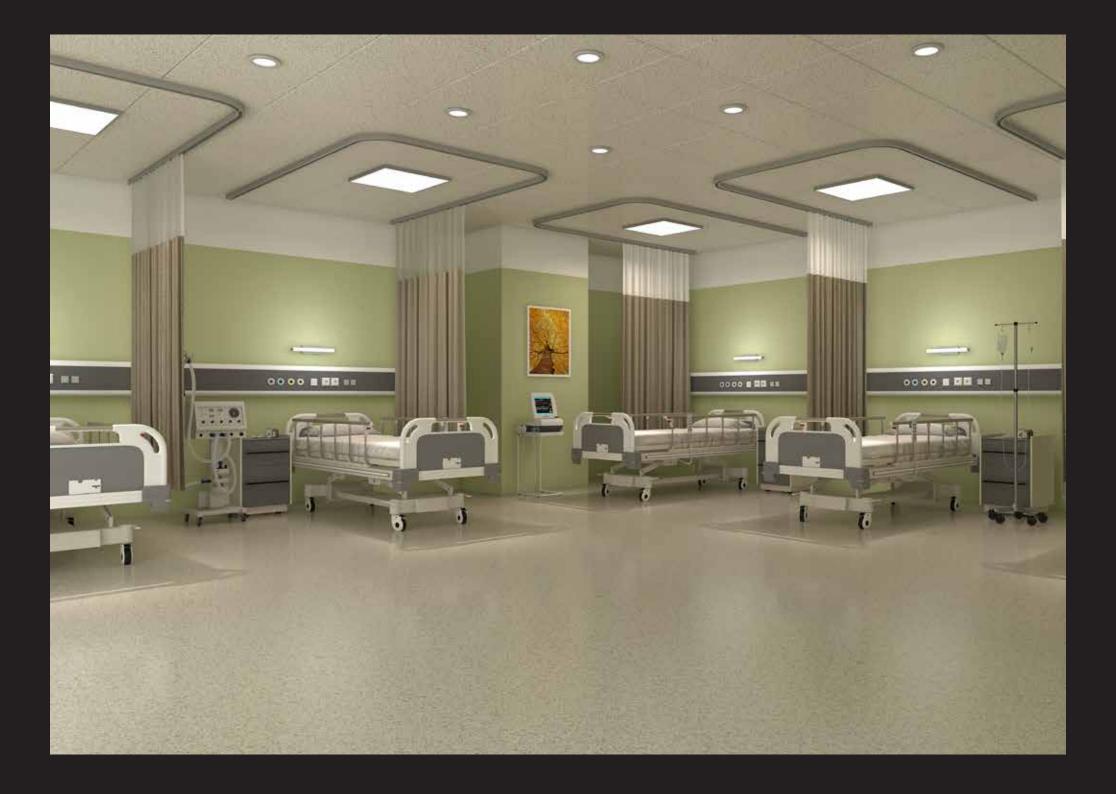

## WELL-EQUIPPED TO HANDLE MEDICAL EMERGENCY

The hospital is laced with special beds and wards that are designed to handle any medical emergency under the supervision of qualified doctors and medical practitioners.