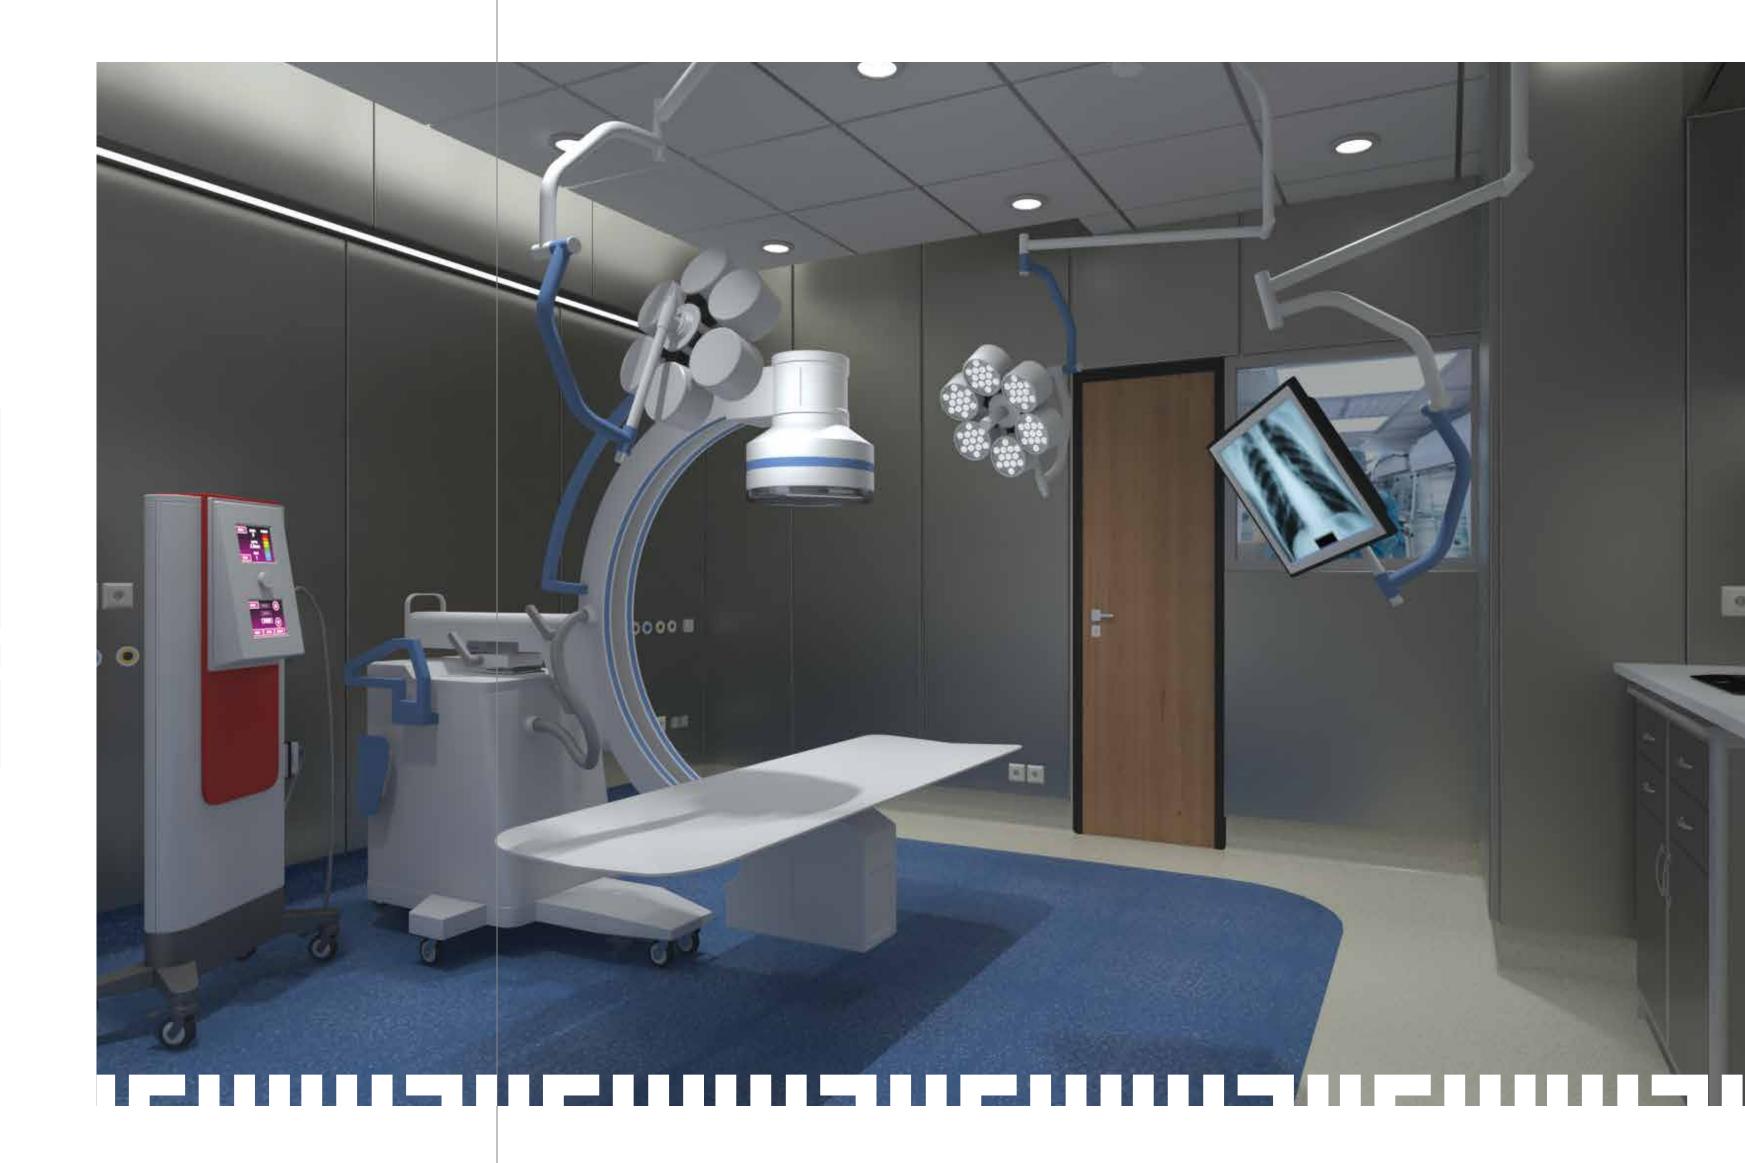

## STATE-OF-THE-ART EQUIPMENT

The radiology department is well-equipped with the latest machines so that the patient doesn't have to go out of the hospital for radiology services.