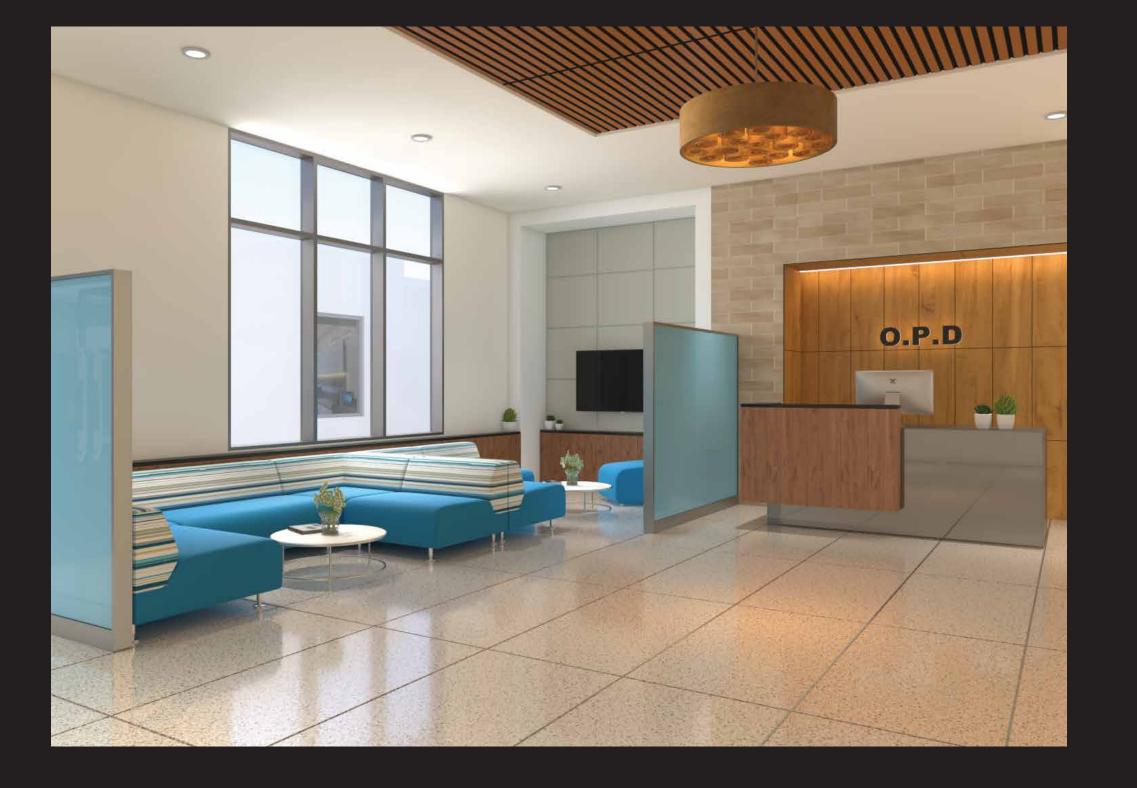

### COMFORTABLE WAITING AREA

The waiting area at the hospital ensures the patients are comfortable. Waiting for your turn becomes less taxing as the ambiance of the reception area is pleasant.

## WIDE CORRIDOR

The passageways create a seamless transition maintaining a natural flow. Specialized clinics are placed at either side of the hallway, making the whole experience easy and convenient.